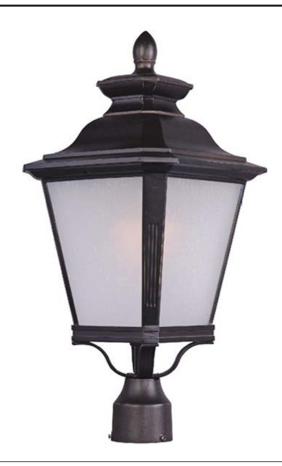

# **PRODUCT DESCRIPTION**

Knoxville is an updated take on the traditional lantern style. Finished in Bronze and with the option of Clear or Frosted glass, our Incandescent version is sure to wow.

### MATERIAL

Die Cast Aluminum, Glass